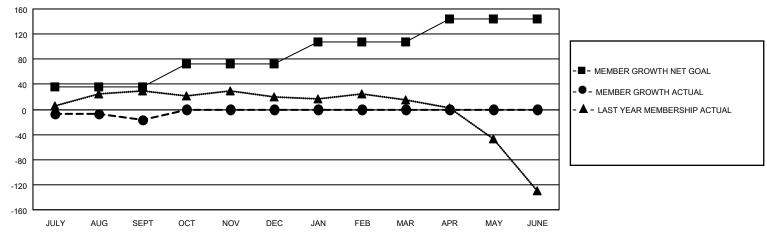

## GOALS AND ACTUAL MEMBERS CUMULATIVE

| DROPPED CLUBS: 0 |    | 11 CLUBS OF 71 ADDED 1 OR MORE<br>NEW MEMBERS | GENDER DISTRIBUTION       |                |     |
|------------------|----|-----------------------------------------------|---------------------------|----------------|-----|
|                  |    |                                               | MALE                      | 1,081 (63.55%) |     |
|                  |    | 1                                             | FEMALE                    | 620 (36.45%)   |     |
| DROPPED MEMBERS  |    |                                               |                           |                |     |
| DECEASED         | 10 | CLICK HERE FOR CUMULATIVE                     | TOTAL FAMILY UNIT MEMBERS |                | 391 |
| CLUB CANCELLED   | 0  | MEMBERSHIP DATA                               |                           |                | 040 |
| OTHER            | 38 |                                               |                           |                | 212 |
| TOTAL            | 48 |                                               |                           |                |     |